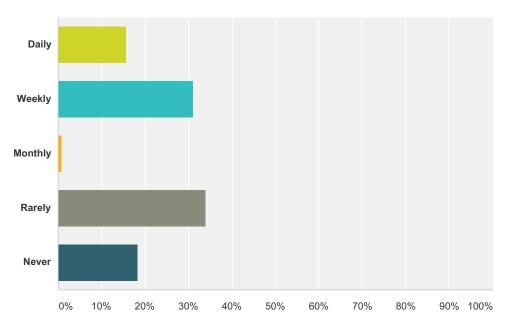

# Q4 How often do you exercise?

| Answer Choices | R  | Responses |     |
|----------------|----|-----------|-----|
| Daily          | 1: | 15.60%    | 17  |
| Weekly         | 3  | 31.19%    | 34  |
| Monthly        | 0. | 0.92%     | 1   |
| Rarely         | 3: | 33.94%    | 37  |
| Never          | 18 | 18.35%    | 20  |
| Total          |    |           | 109 |