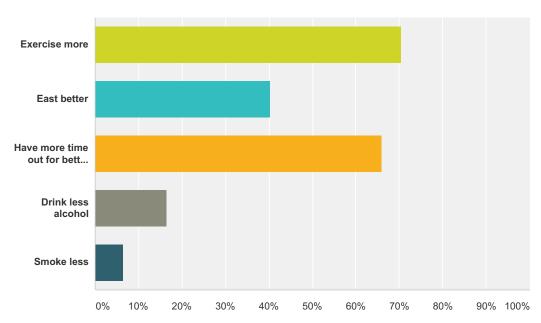

# Q6 What could you do to improve your health and wellbeing while still owning and operating your newsagency?

| Answer Choices                              | Responses        |
|---------------------------------------------|------------------|
| Exercise more                               | <b>70.64%</b> 77 |
| East better                                 | 40.37% 44        |
| Have more time out for better mental health | <b>66.06%</b> 72 |

| Drink less alcohol     | 16.51% | 18 |
|------------------------|--------|----|
| Smoke less             | 6.42%  | 7  |
| Total Respondents: 109 |        |    |