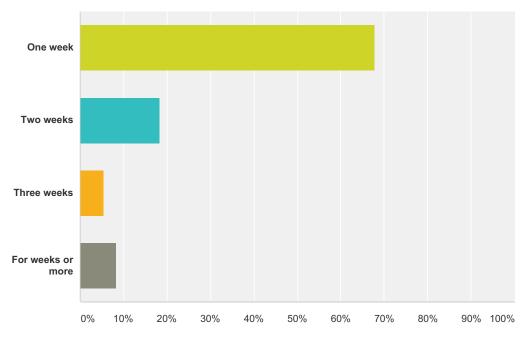

## Q2 How long was your last holiday?

Answered: 109 Skipped: 0

| Answer Choices    | Responses |     |
|-------------------|-----------|-----|
| One week          | 67.89%    | 74  |
| Two weeks         | 18.35%    | 20  |
| Three weeks       | 5.50%     | 6   |
| For weeks or more | 8.26%     | 9   |
| Total             |           | 109 |