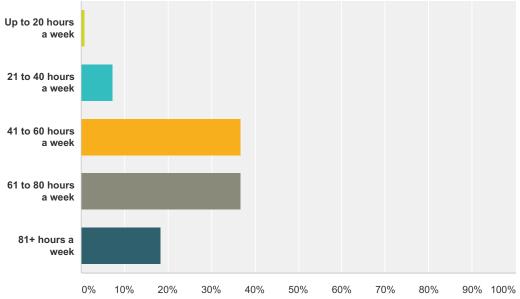

## Q3 How many hours do you work a week?

| Answer Choices        | Responses        |
|-----------------------|------------------|
| Up to 20 hours a week | 0.92%            |
| 21 to 40 hours a week | <b>7.34%</b> 8   |
| 41 to 60 hours a week | <b>36.70%</b> 40 |
| 61 to 80 hours a week | <b>36.70%</b> 40 |
| 81+ hours a week      | <b>18.35%</b> 20 |
| Total                 | 109              |