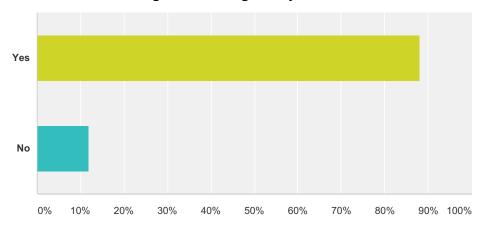

# Q5 Are you fit and healthy enough to run your business?

Answered: 109 Skipped: 0

| Answer Choices | Responses        |
|----------------|------------------|
| Yes            | <b>88.07%</b> 96 |
| No             | <b>11.93%</b> 13 |
| Total          | 109              |