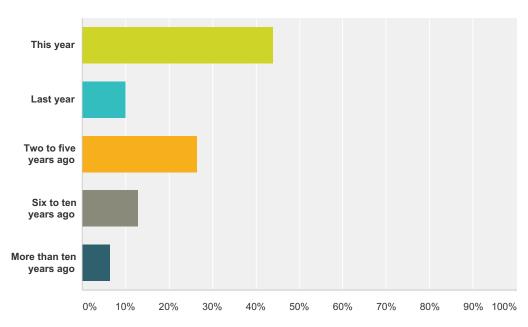

# Q1 When was your last holiday away from the business?

Answered: 109 Skipped: 0

| Answer Choices          | Responses |     |
|-------------------------|-----------|-----|
| This year               | 44.04%    | 48  |
| Last year               | 10.09%    | 11  |
| Two to five years ago   | 26.61%    | 29  |
| Six to ten years ago    | 12.84%    | 14  |
| More than ten years ago | 6.42%     | 7   |
| Total                   |           | 109 |